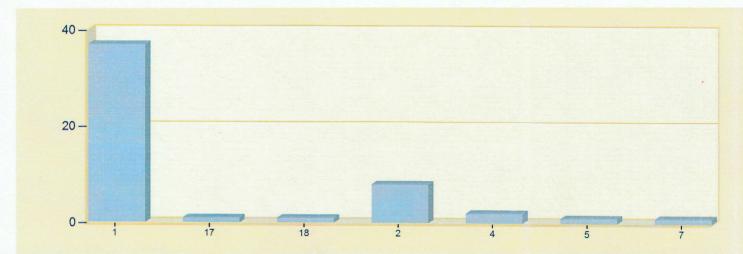

## **Cridersville Fire Department**

Cridersville, OH

This report was generated on 4/2/2018 10:28:30 PM

Start Date: 03/01/2018 | End Date: 03/31/2018

| ZONES       | INCIDENT TYPE                                          | COUNT |
|-------------|--------------------------------------------------------|-------|
| 1 - Criders | ville                                                  |       |
|             | 111 - Building fire                                    | 1     |
|             | 321 - EMS call, excluding vehicle accident with injury | 31    |
|             | 500 - Service Call, other                              | 1     |
|             | 553 - Public service                                   | 1     |
|             | 611 - Dispatched & cancelled en route                  | 2     |
|             | 900 - Special type of incident, other                  | 1     |
|             | Total Incidents for 1 - Cridersville:                  | 37    |
| 17 - Spenc  | erville                                                |       |
|             | 321 - EMS call, excluding vehicle accident with injury | 1     |
|             | Total Incidents for 17 - Spencerville:                 | 1     |
| 18 - Union  | Twp.                                                   |       |
|             | 140 - Natural vegetation fire, other                   | 1     |
|             | Total Incidents for 18 - Union Twp.:                   | 1     |
| 2 - Duchou  | quet Twp                                               |       |
|             | 143 - Grass fire                                       | 1     |
|             | 321 - EMS call, excluding vehicle accident with injury | 7     |
|             |                                                        |       |

Zone information is defined on the Basic Info 3 screen of an incident. Only REVIEWED incidents included.

| ZONES      | INCIDENT TYPE                                                                                                  | COUNT |
|------------|----------------------------------------------------------------------------------------------------------------|-------|
|            | 111 - Building fire                                                                                            | 1     |
|            | 321 - EMS call, excluding vehicle accident with injury                                                         | 1     |
|            | Total Incidents for 4 - Logan Twp.:                                                                            | 2     |
| 5 - Shawn  | ee Twp.                                                                                                        |       |
|            | 111 - Building fire                                                                                            | 1     |
|            | Total Incidents for 5 - Shawnee Twp.:                                                                          | 1     |
| 7 - Uniopo | lis de la companya d |       |
|            | 900 - Special type of incident, other                                                                          | 1     |
|            | Total Incidents for 7 - Uniopolis:                                                                             | 1     |
|            | Total Count for all Zone:                                                                                      | 51    |